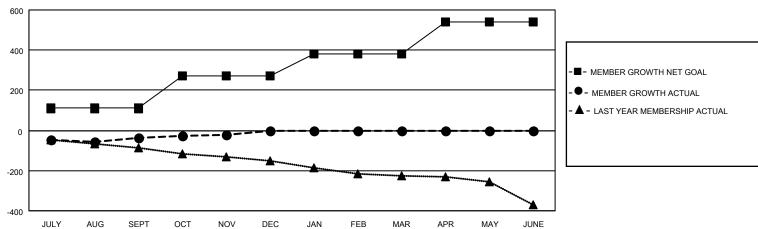

## GAT MONTHLY MEMBERSHIP PROGRESS REPORT

Multiple District 24

Results as of: 11/30/2022 LOCATION: VIRGINIA

| Clubs         |               |             |               | Members               |                           |                         |                                              |
|---------------|---------------|-------------|---------------|-----------------------|---------------------------|-------------------------|----------------------------------------------|
|               | RESULTS FOR   | R 2022-2023 |               | RESULTS FOR 2022-2023 |                           |                         |                                              |
| QUARTER       | NEW CLUB GOAL | NEW CLUBS   | DROPPED CLUBS | QUARTER               | MEMBER GROWTH NET<br>GOAL | MEMBER GROWTH<br>ACTUAL | DROPPED MEMBERS ACTUAL (including transfers) |
| JULY/AUG/SEPT | 0             | 0           | 1             | JULY/AUG/SE           | PT 110                    | 146                     | 164                                          |
| OCT/NOV/DEC   | 1             | 0           | 0             | OCT/NOV/DEC           | C 160                     | 118                     | 91                                           |
| JAN/FEB/MAR   | 3             | 0           | 0             | JAN/FEB/MAR           | 110                       | 0                       | 0                                            |
| APR/MAY/JUNE  | 2             | 0           | 0             | APR/MAY/JUN           | IE 160                    | 0                       | 0                                            |

## GOALS AND ACTUAL MEMBERS CUMULATIVE

| DROPPED CLUBS: 1 |     | 90 CLUBS OF 234 ADDED 1 OR<br>MORE NEW MEMBERS | GENDER DISTRIBUTION  MALE 3,514 (63.51%) |                |
|------------------|-----|------------------------------------------------|------------------------------------------|----------------|
| DROPPED MEMBERS  |     |                                                | FEMALE NON BINARY                        | 2,019 (36.49%) |
|                  |     |                                                | NON BINARY                               | 0 (0.00%)      |
| DECEASED         | 55  |                                                | PREFER NOT TO ANSWER                     | 0 (0.00%)      |
| CLUB CANCELLED   | 0   |                                                | TOTAL FAMILY UNIT MEMBERS                | 935            |
| OTHER            | 200 | CLICK HERE FOR CUMULATIVE                      | TOTAL TAIVILLE ON MEMBERS                | 500            |
| TOTAL            | 255 | MEMBERSHIP DATA                                | FAMILY MEMBERS PAYING HAL<br>DUES        | F 471          |