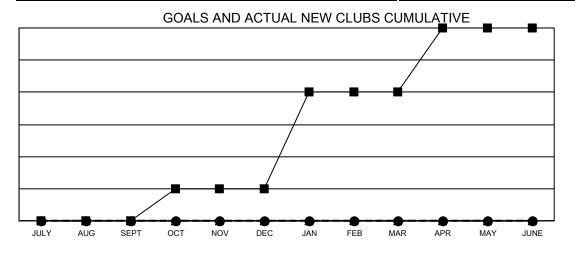

## GAT MONTHLY MEMBERSHIP PROGRESS REPORT

Multiple District 24

Results as of: 11/30/2022 LOCATION: VIRGINIA

| Clubs         |               |             |               | Members               |                           |                         |                                              |
|---------------|---------------|-------------|---------------|-----------------------|---------------------------|-------------------------|----------------------------------------------|
|               | RESULTS FOR   | R 2022-2023 |               | RESULTS FOR 2022-2023 |                           |                         |                                              |
| QUARTER       | NEW CLUB GOAL | NEW CLUBS   | DROPPED CLUBS | QUARTER               | MEMBER GROWTH NET<br>GOAL | MEMBER GROWTH<br>ACTUAL | DROPPED MEMBERS ACTUAL (including transfers) |
| JULY/AUG/SEPT | 0             | 0           | 1             | JULY/AUG/SE           | PT 110                    | 146                     | 164                                          |
| OCT/NOV/DEC   | 1             | 0           | 0             | OCT/NOV/DEC           | C 160                     | 118                     | 91                                           |
| JAN/FEB/MAR   | 3             | 0           | 0             | JAN/FEB/MAR           | 110                       | 0                       | 0                                            |
| APR/MAY/JUNE  | 2             | 0           | 0             | APR/MAY/JUN           | IE 160                    | 0                       | 0                                            |

- - CURRENT YEAR GOALS FOR NEW CLUBS
- ● CURRENT YEAR ACTUAL NEW CLUBS
- ▲ LAST YEAR ACTUAL NEW CLUBS